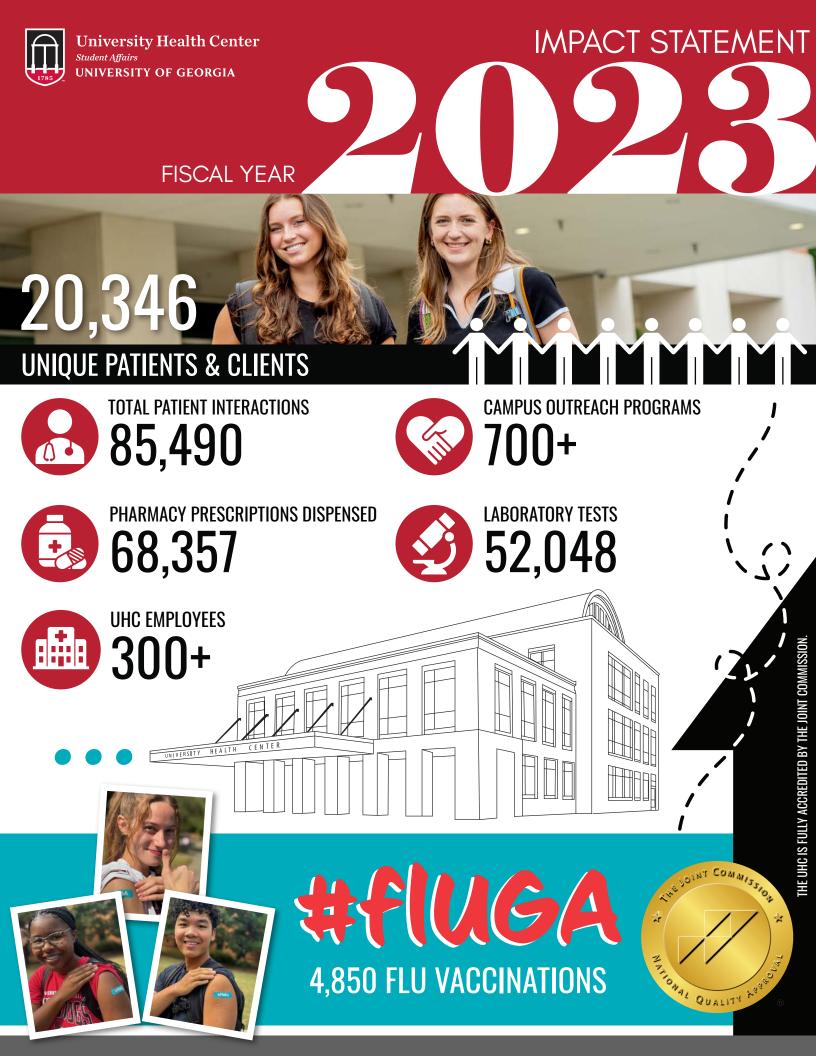

## YOUR ON-CAMPUS HEALTH AND WELLNESS PROVIDER

THE UNIVERSITY HEALTH CENTER EXISTS TO ADVANCE THE WELL-BEING OF STUDENTS AND OUR COMMUNITY BY PROVIDING PRIMARY, SPECIALTY, AND MENTAL HEALTH CARE.